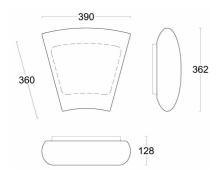

>emergency mode |      | T     | Type of battery    |
|-----------------------------|-------|-------|-------|------------------------------------|-------|----------------------------------------|------|-------|--------------------|
|                             | [W]   | 3000K | 4000K | 3000K                              | 4000K | [%]                                    | [lm] | [hrs] |                    |
| LED-1L35C07U21/421/NK1W.000 | 21    | 2770  | 2920  | 2110                               | 2220  | 5                                      | 150  | 3     | Ni-Cd (3,6V/1,6Ah) |

.000 – 3000K or 4000K

#### STANDARD:

| Туре         | Input<br>[W] | Socket |
|--------------|--------------|--------|
| IN-22U21/421 | 2x40         | 2xE27  |

#### DIMENSIONS

DIMENSIONS OF LUMINAIRE [mm]:



#### MOUNTING DIMENSIONS [mm]: