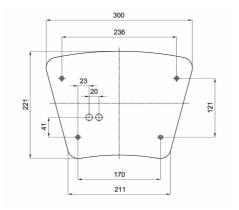

ype of battery    |
|-----------------------------|-------|-------|-------|------------------------------------|-------|----------------------------------------|------|-------|--------------------|
|                             | [W]   | 3000K | 4000K | 3000K                              | 4000K | [%]                                    | [lm] | [hrs] |                    |
| LED-1L35C07U21/421/NK1W.000 | 21    | 2770  | 2920  | 2110                               | 2220  | 5                                      | 150  | 3     | Ni-Cd (3,6V/1,6Ah) |

.000 – 3000K or 4000K

#### STANDARD:

| Туре         | Input<br>[W] | Socket |
|--------------|--------------|--------|
| IN-22U21/421 | 2x40         | 2xE27  |

#### DIMENSIONS

DIMENSIONS OF LUMINAIRE [mm]:



#### MOUNTING DIMENSIONS [mm]: