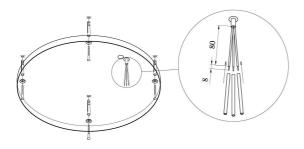

- 4. supply the input conductors with silicon sleeves
- 5. connect the input conductors

- 6. install the light source
- 7. check, that the silicone ring is right placed in groove fixtures (A)

8. put the shade on and by angular rotate clockwise and tighten