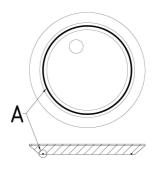

- 4. supply the input conductors with silicon sleeves
- 5. connect the input conductors

- 6. install the light source
- 7. check, that the silicone ring is right placed in groove fixtures (A)

8. put the shade on and by angular rotate clockwise and tighten