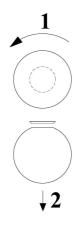

The luminaire can be used as ceiling and wall (STYX 4 only as a ceiling). Only Fixtures IN-12BD1 / xxx have double insulated.

1. by angular rotation counter-clockwise loosen the shade from the fixture

- 2. check if the electrical supply is switched off
- 3. extend the input cable through opening in the fixture and fix it to the wall/ceiling by using screws and rubber pads

- 4. supply the input conductors with silicon sleeves
- 5. connect the input conductors

- 6. install the light source
- 7. check, that the silicone ring is right placed in groove fixtures (A)

8. put the shade on and by angular rotate clockwise and tighten