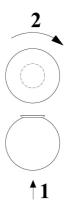

The luminaire can be used as ceiling and wall (STYX 4 only as a ceiling). Only Fixtures IN-12BD1 / xxx have double insulated.

1. by angular rotation counter-clockwise loosen the shade from the fixture

- 2. check if the electrical supply is switched off
- 3. extend the input cable through opening in the fixture and fix it to the wall/ceiling by using screws and rubber pads

- 4. supply the input conductors with silicon sleeves
- 5. connect the input conductors

- 6. install the light source
- 7. check, that the silicone ring is right placed in groove fixtures (A)

8. put the shade on and by angular rotate clockwise and tighten