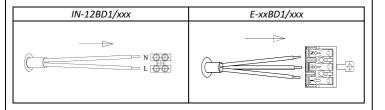

The luminaire can be used as ceiling and wall (STYX 4 only as a ceiling). Only Fixtures IN-12BD1 / xxx have double insulated.

1. by angular rotation counter-clockwise loosen the shade from the fixture

- 2. check if the electrical supply is switched off
- 3. extend the input cable through opening in the fixture and fix it to the wall/ceiling by using screws and rubber pads

- 4. supply the input conductors with silicon sleeves
- 5. connect the input conductors

- 6. install the light source
- 7. check, that the silicone ring is right placed in groove fixtures (A)

8. put the shade on and by angular rotate clockwise and tighten