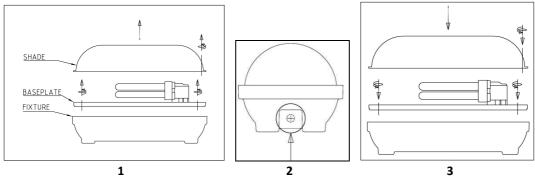

## **INSTALLATION INSTRUCTIONS**

type: ELEKTRA 1,2

The luminaire can be used as ceiling and wall.

- loosen the terminal screws, pull off the shade, loosen the screw on the baseplate and pull off the base (1)
- check, if the electrical supply is switched off
- cut the hole for the input cable with a knife and insert there enclosed rubber washers (2)
- extend the input cable through opening in the fixture and fix it to the wall (ceiling) by min.2 screws
- supply the input conductors with silicon sleeves
- connect the input conductors and fix the baseplate to the fixture
- install the light source (see to the label on the luminaire)
- put shade on and secure by screw (3)