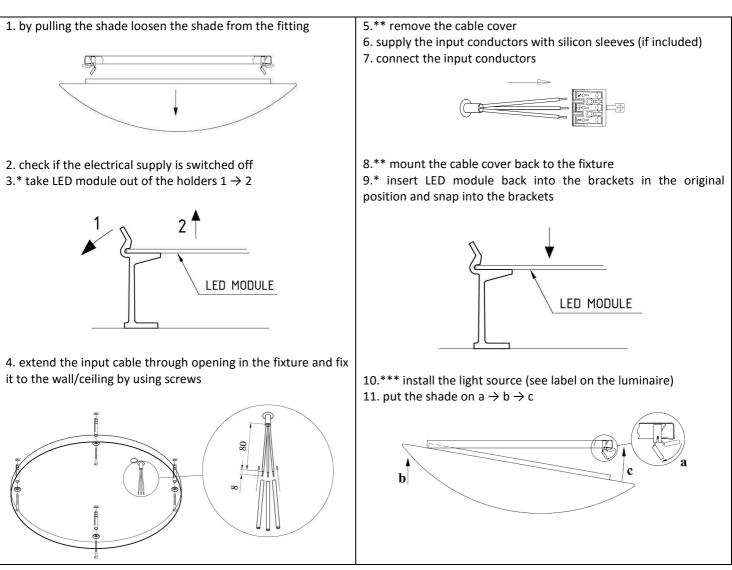

## INSTALLATION INSTRUCTIONS OF THE LIGHT FITTINGS WITH SHADE ATTACHMENT BY FOLDING HOLDERS

\* Apply when install lights with LED module Osmont (for example L12, L13, L32, L43 ...). CAUTION when handling the LED module and feeder cables to the LED module! Do not touch the LEDs!

\*\* Apply when install the lights with double insulated.

\*\*\* Apply when install the lights with incandescent or fluorescent source.