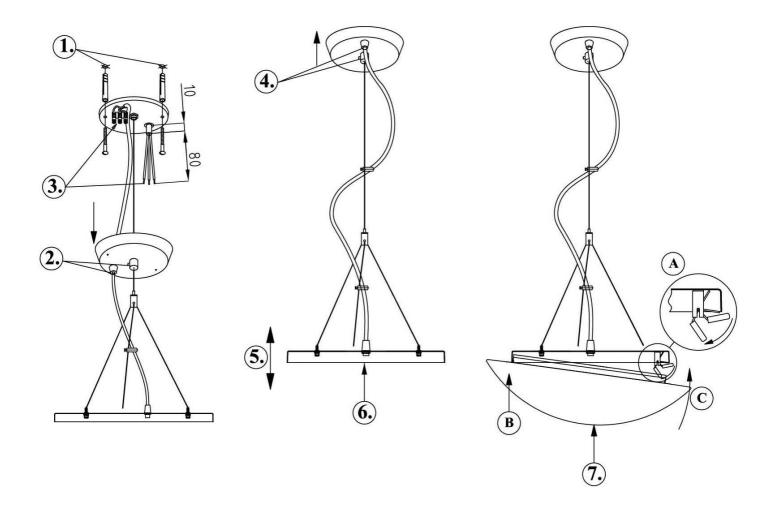

## INSTALLATION INSTRUCTIONS type: TITAN (T2,T3), DELIA (T2,T3), VICIA T

The luminaire can be used only as ceiling.

- check, if the electrical supply is switched off
- bore the holes (1) in the ceiling according to the enclosed template
- loosen the cable grommet and the wire clamp (2) and dislocate the cover bowl from the assembly bowl
- extend the input cable through the hole in the assembly bowl and fix the bowl to the ceiling by using screws, connect the input conductors in the terminal block (3)
- move the cover bowl to the ceiling and tighten the cable grommet and the detent screw (4)
- loosen the matrixes of all the three self grip holders and balance the lighting fitting, tighten the matrixes (5)
- install the light source (see to the label on the luminaire) (6)
- put the shade on (7)